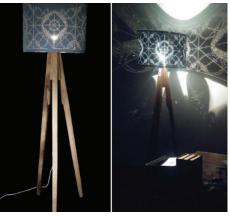

## CONSTELLATION FLOOR LAMP

An elegant freestanding lamp, hand made from the wood tripod to the detailed aluminum shade. Perfect to light up that dark corner or to be the center of a room, this unique piece is made in Tunisia and it has over 2,000 individual illumination points.

Tripod: 63"L. Lamp: 22"D x Lamp': 16"L \$810 *kamsah.com* 