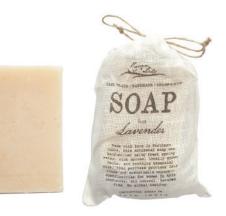

## HAND MILLED SOAP

This hand-milled soap smells of sun-dried lavender. It is infused with simple, yet sensational smelling essential oils and herbs, which combine with spring water to form a soap bar that is a sweet treat for the bath. Made by artisans at the foothills of the Himalayan mountains in Northern India. \$8

ravenandlily.com