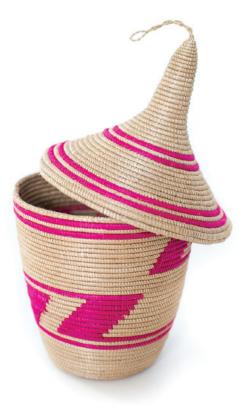

#### SISAL LIDDED PEACE BASKET

In Rwanda, these Sisal Lidded Peace Baskets are given as gifts containing tokens for good luck at weddings or on other special occasions. Simple yet thoughtful, the hand woven baskets contain pops of color that draw the eye and make you want to take a peek inside. Handcrafted in Rwanda by the Kamonyi Cooperative. For each basket sold, the artisan can afford annual health insurance for one family member. Dimensions: 4"D x 9.5"H \$ 36.00. localandlejos.com