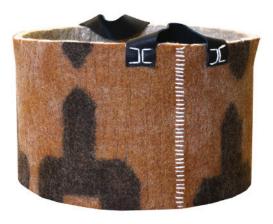

#### ROUND CACTUS FELT BASKET

Originally made by nomads of the Central Asian Steppes, felt rugs remained mostly unknown outside of the region until Dodd and Melina Raissnia built their own felt rug workshop in Iran. They created a modern collection of rugs based on Melina's work as a painter and graphic designer. This *Peace Industry* basket is made by hand from seconds and scraps in their San Francisco work room above the showroom. 100% lamb's wool and natural dyes. 12"H x 20"W

275.00 peaceindustry.com