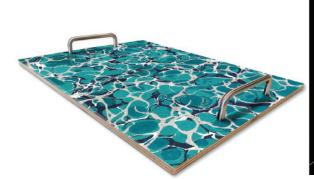

# **COOL STUFF**

...with an emphasis on doing good

MARBLE SERVING TRAY

Post Studio's Marble Serving Tray is perfect for the design conscious host, and looks stunning whether you are carrying drinks or snacks. 11" x 15" x 3/8" Birch wood coated with water-proof resin. \$58

postispost.com